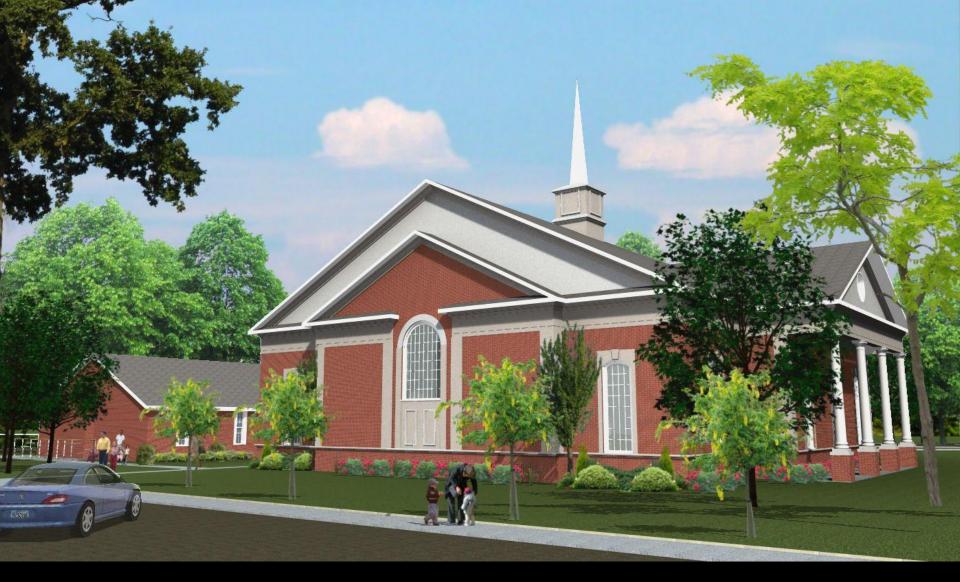

#### Illustrated Views

• The following pictures are concepts of what the new proposed sanctuary would look like as viewed in a basic photo recreation.

# As viewed from the LEFT SIDE.