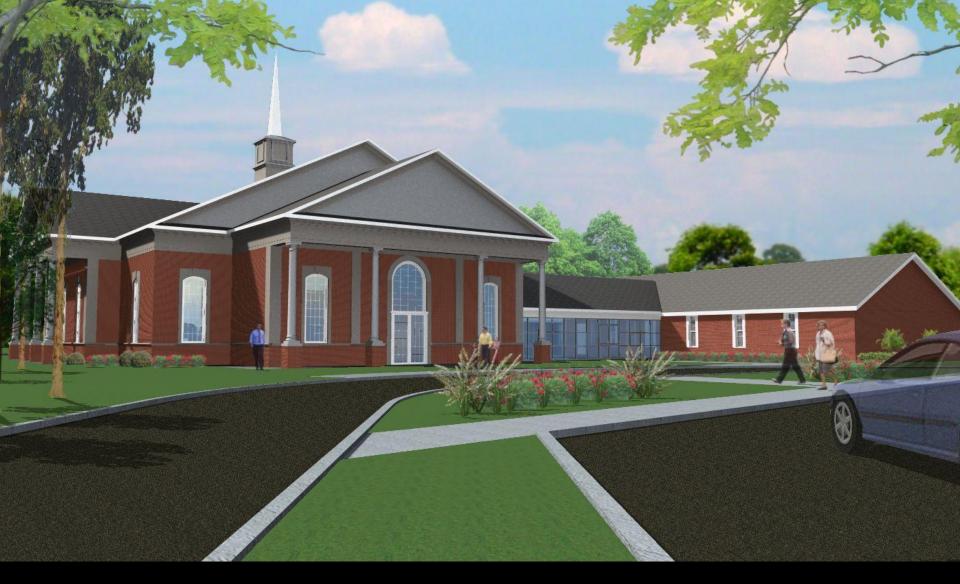

#### Illustrated Views

• The following pictures are concepts of what the new proposed sanctuary would look like as viewed in a basic photo recreation.

# As viewed from the ROAD FRONT.