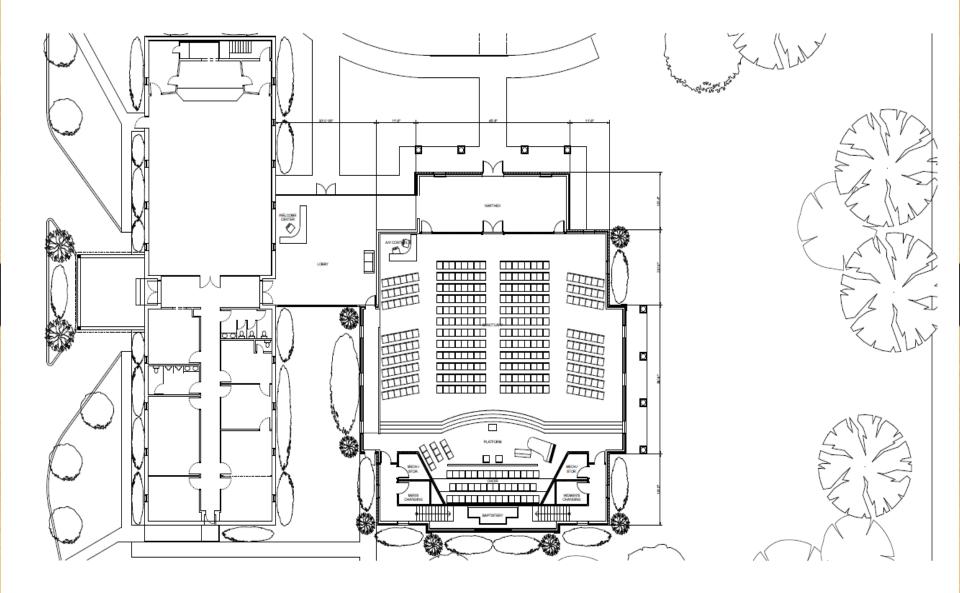

## Floor Plan

• The following pictures are concepts of what the new proposed sanctuary would look like as viewed in a basic floor plan.