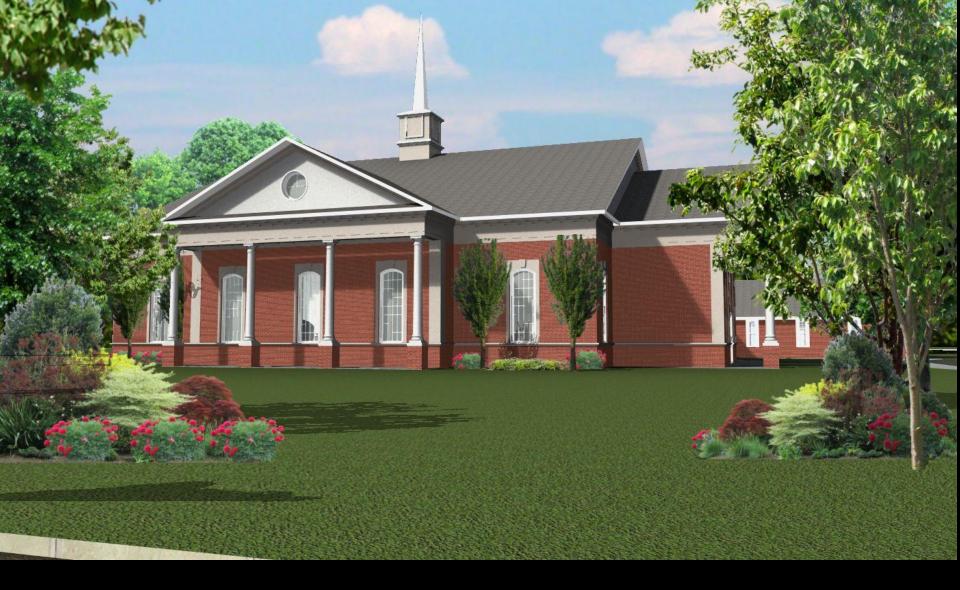

#### Illustrated Views

• The following pictures are concepts of what the new proposed sanctuary would look like as viewed in a basic photo recreation.

# As viewed from the LEFT SIDE.